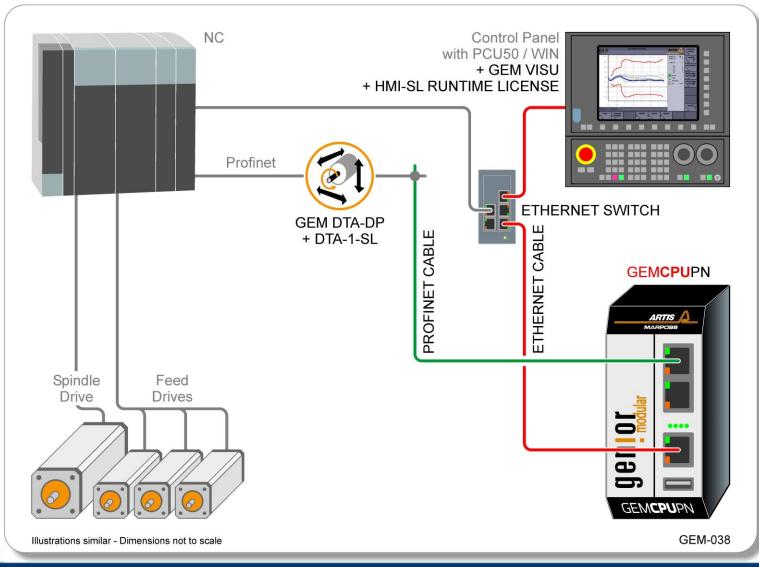

production process







# Usage of monitoring systems

Detection of breakage, missing and wear in machining production Machine **protection** (collision) Avoidance of scrap, rework and consequential damage Detection of **clamping errors**, incorrect components and faulty processes **Condition Based Monitoring** (bearings, ball screws, machine components, imbalances,...) Adaptive controls- AC Process visualization and documentation Acquisition and processing of process data Source of **information** for other third-party systems Data provision for **cloud-based** systems





#### Applications for cutting monitoring







#### Applications for machine safety







#### ARTIS sensors overview







#### Modular System Genior Modular - GEM







## Monitoring with internal drive data







#### Force monitoring for machine safety







## Cutting/Machine-Protection







#### Artis Applications







#### **Detected Failures**



E Point on drill damaged.





Slight chip on 2 out of 32 cutting edges.



Drill snapped.





## Monitoring and trend display







#### Cloud solution Fanuc Field System







## **IIP** Ecosphere









# MARPOSS Smart Factory 4.0