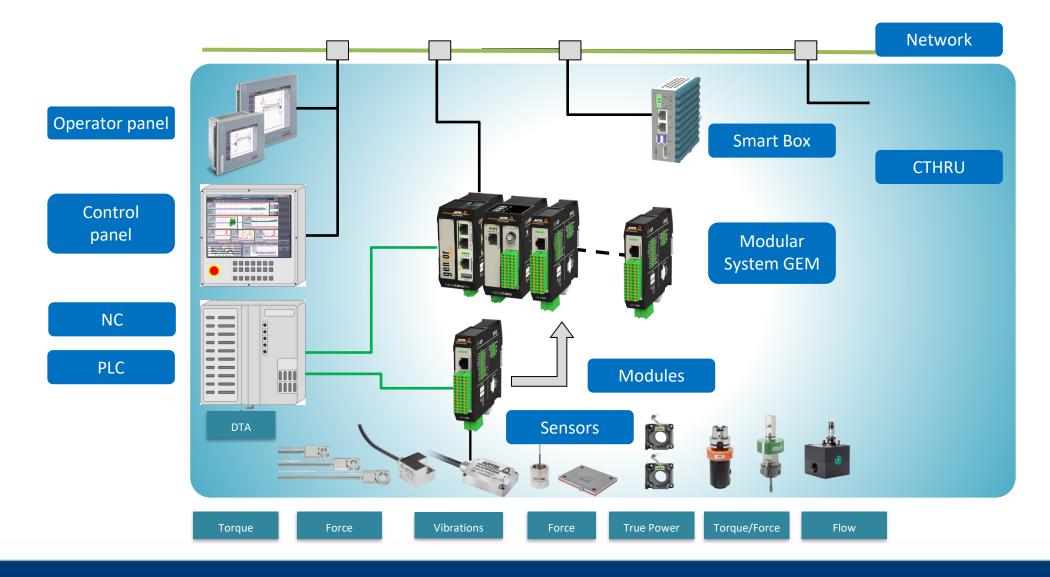

panies





MARPOSS

# Factors influencing the production process







# Usage of monitoring systems

Detection of breakage, missing and wear in machining production Machine **protection** (collision) Avoidance of scrap, rework and consequential damage Detection of **clamping errors**, incorrect components and faulty processes **Condition Based Monitoring** (bearings, ball screws, machine components, imbalances,...) Adaptive controls- AC Process visualization and documentation Acquisition and processing of process data Source of **information** for other third-party systems Data provision for **cloud-based** systems





#### Applications for cutting monitoring







#### Applications for machine safety







#### ARTIS sensors overview







#### Modular System Genior Modular - GEM







## Monitoring with internal drive data







#### Force monitoring for machine safety







## Cutting/Machine-Protection







#### Artis Applications







#### **Detected Failures**



E Point on drill damaged.





Slight chip on 2 out of 32 cutting edges.



Drill snapped.





## Monitoring and trend display







#### Cloud solution Fanuc Field System







## **IIP** Ecosphere









# MARPOSS Smart Factory 4.0