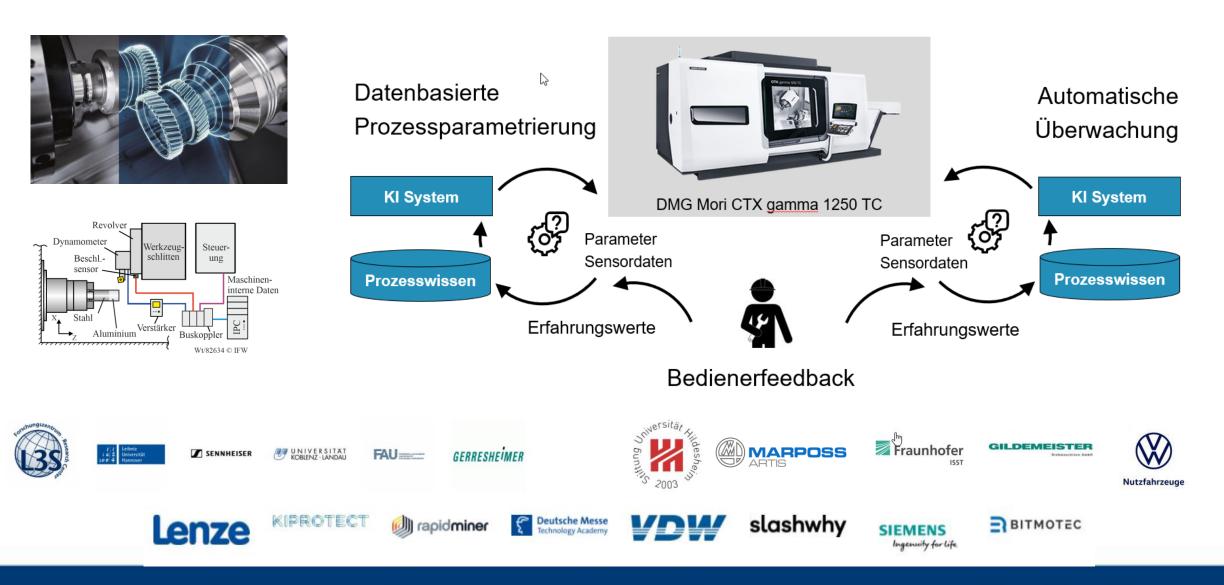

nts, imbalances,...) Adaptive controls- AC Process visualization and documentation Acquisition and processing of process data Source of **information** for other third-party systems Data provision for **cloud-based** systems





#### Applications for cutting monitoring







#### Applications for machine safety







#### ARTIS sensors overview







#### Modular System Genior Modular - GEM







## Monitoring with internal drive data







#### Force monitoring for machine safety







## Cutting/Machine-Protection







#### Artis Applications







#### **Detected Failures**



E Point on drill damaged.





Slight chip on 2 out of 32 cutting edges.



Drill snapped.





## Monitoring and trend display







#### Cloud solution Fanuc Field System







## **IIP** Ecosphere









# MARPOSS Smart Factory 4.0