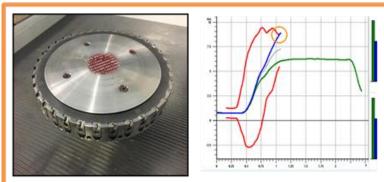

#### **Detected Failures**

E Point on drill damaged.

Slight chip on 2 out of 32 cutting edges.

Drill snapped.