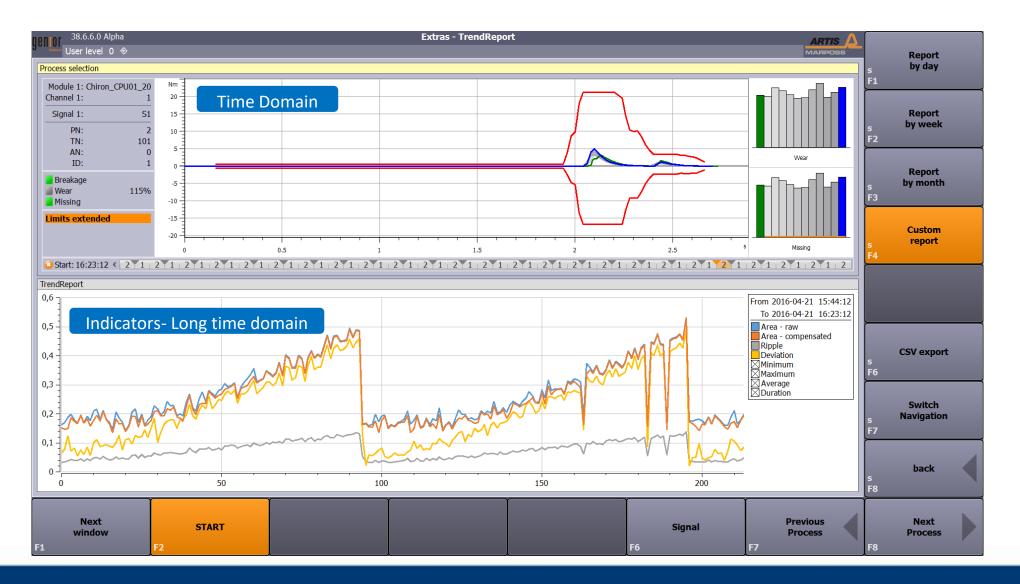

ses **Condition Based Monitoring** (bearings, ball screws, machine components, imbalances,...) Adaptive controls- AC Process visualization and documentation Acquisition and processing of process data Source of **information** for other third-party systems Data provision for **cloud-based** systems





#### Applications for cutting monitoring







#### Applications for machine safety







#### ARTIS sensors overview







#### Modular System Genior Modular - GEM







## Monitoring with internal drive data







#### Force monitoring for machine safety







## Cutting/Machine-Protection







#### Artis Applications







#### **Detected Failures**



E Point on drill damaged.





Slight chip on 2 out of 32 cutting edges.



Drill snapped.





## Monitoring and trend display







#### Cloud solution Fanuc Field System







## **IIP** Ecosphere









# MARPOSS Smart Factory 4.0