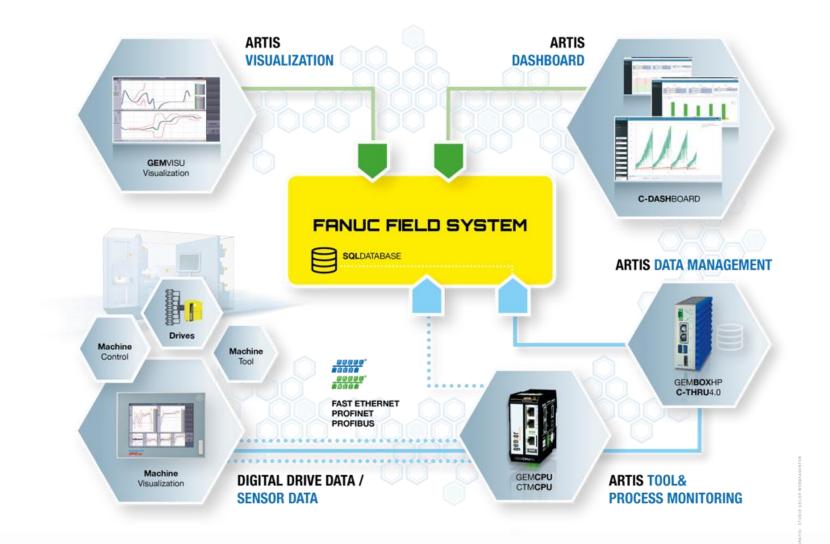

ball screws, machine components, imbalances,...) Adaptive controls- AC Process visualization and documentation Acquisition and processing of process data Source of **information** for other third-party systems Data provision for **cloud-based** systems





#### Applications for cutting monitoring







#### Applications for machine safety







#### ARTIS sensors overview







#### Modular System Genior Modular - GEM







## Monitoring with internal drive data







#### Force monitoring for machine safety







## Cutting/Machine-Protection







#### Artis Applications







#### **Detected Failures**



E Point on drill damaged.





Slight chip on 2 out of 32 cutting edges.



Drill snapped.





## Monitoring and trend display







#### Cloud solution Fanuc Field System







## **IIP** Ecosphere









# MARPOSS Smart Factory 4.0