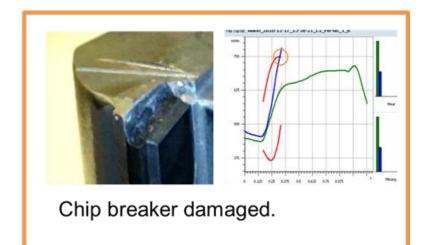

#### **Detected Failures**

E Point on drill damaged.

Slight chip on 2 out of 32 cutting edges.

Drill snapped.