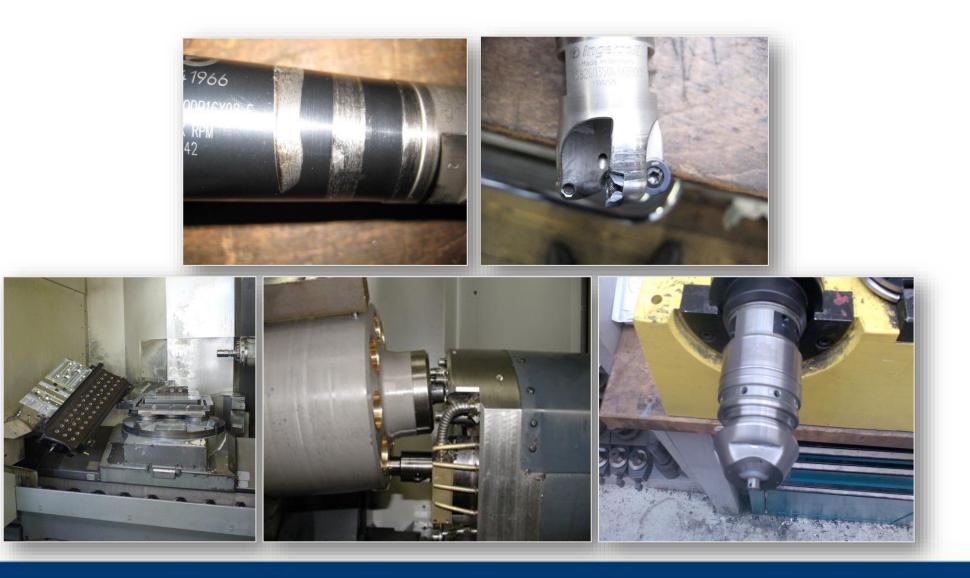

#### Applications for cutting monitoring

#### **Detected Failures**

E Point on drill damaged.

Slight chip on 2 out of 32 cutting edges.

Drill snapped.