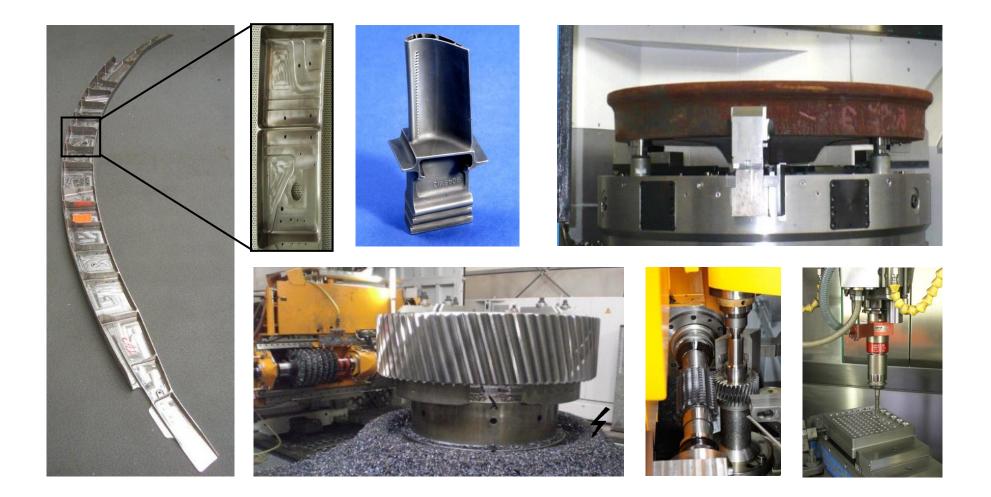

#### Artis Applications

#### **Detected Failures**

E Point on drill damaged.

Slight chip on 2 out of 32 cutting edges.

Drill snapped.