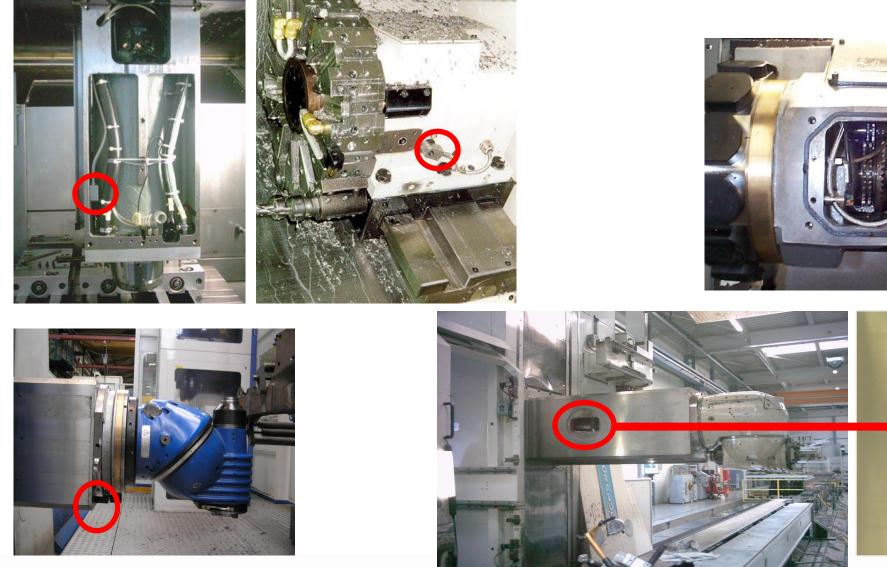

ing and wear in machining production Machine **protection** (collision) Avoidance of scrap, rework and consequential damage Detection of **clamping errors**, incorrect components and faulty processes **Condition Based Monitoring** (bearings, ball screws, machine components, imbalances,...) Adaptive controls- AC Process visualization and documentation Acquisition and processing of process data Source of **information** for other third-party systems Data provision for **cloud-based** systems





#### Applications for cutting monitoring







#### Applications for machine safety







#### ARTIS sensors overview







#### Modular System Genior Modular - GEM







## Monitoring with internal drive data







#### Force monitoring for machine safety







## Cutting/Machine-Protection







#### Artis Applications







#### **Detected Failures**



E Point on drill damaged.





Slight chip on 2 out of 32 cutting edges.



Drill snapped.





## Monitoring and trend display







#### Cloud solution Fanuc Field System







## **IIP** Ecosphere









# MARPOSS Smart Factory 4.0