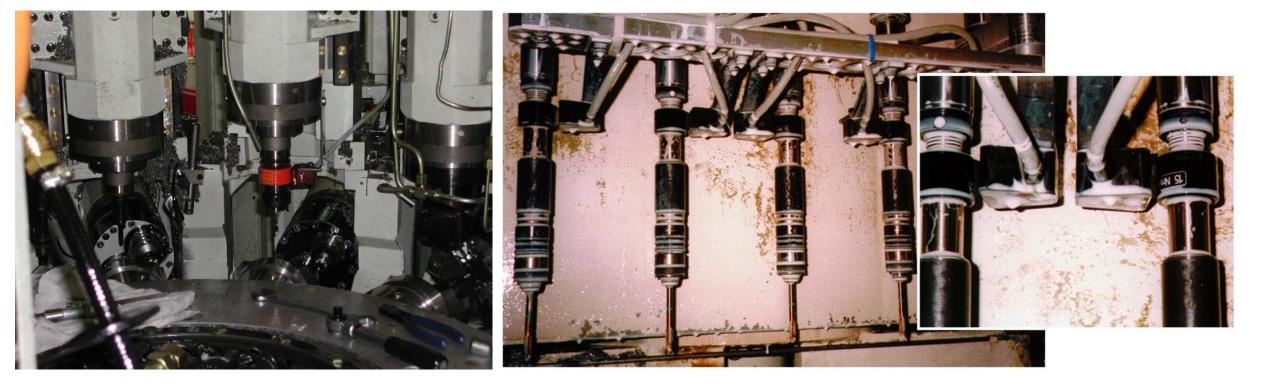

ction Machine **protection** (collision) Avoidance of scrap, rework and consequential damage Detection of **clamping errors**, incorrect components and faulty processes **Condition Based Monitoring** (bearings, ball screws, machine components, imbalances,...) Adaptive controls- AC Process visualization and documentation Acquisition and processing of process data Source of **information** for other third-party systems Data provision for **cloud-based** systems





#### Applications for cutting monitoring







#### Applications for machine safety







#### ARTIS sensors overview







#### Modular System Genior Modular - GEM







## Monitoring with internal drive data







#### Force monitoring for machine safety







## Cutting/Machine-Protection







#### Artis Applications







#### **Detected Failures**



E Point on drill damaged.





Slight chip on 2 out of 32 cutting edges.



Drill snapped.





## Monitoring and trend display







#### Cloud solution Fanuc Field System







## **IIP** Ecosphere









# MARPOSS Smart Factory 4.0