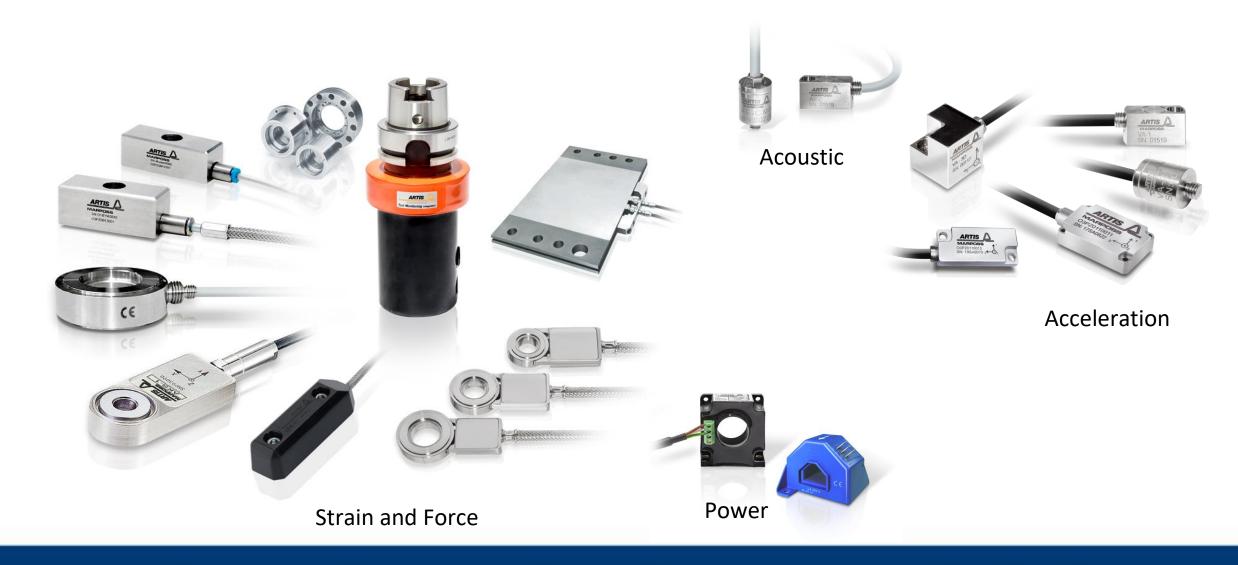

sted in R&D

MARPOSS GROUP





#### MARPOSS companies





MARPOSS

# Factors influencing the production process







# Usage of monitoring systems

Detection of breakage, missing and wear in machining production Machine **protection** (collision) Avoidance of scrap, rework and consequential damage Detection of **clamping errors**, incorrect components and faulty processes **Condition Based Monitoring** (bearings, ball screws, machine components, imbalances,...) Adaptive controls- AC Process visualization and documentation Acquisition and processing of process data Source of **information** for other third-party systems Data provision for **cloud-based** systems





#### Applications for cutting monitoring







#### Applications for machine safety







#### ARTIS sensors overview







#### Modular System Genior Modular - GEM







## Monitoring with internal drive data







#### Force monitoring for machine safety







## Cutting/Machine-Protection







#### Artis Applications







#### **Detected Failures**



E Point on drill damaged.





Slight chip on 2 out of 32 cutting edges.



Drill snapped.





## Monitoring and trend display







#### Cloud solution Fanuc Field System







## **IIP** Ecosphere









# MARPOSS Smart Factory 4.0