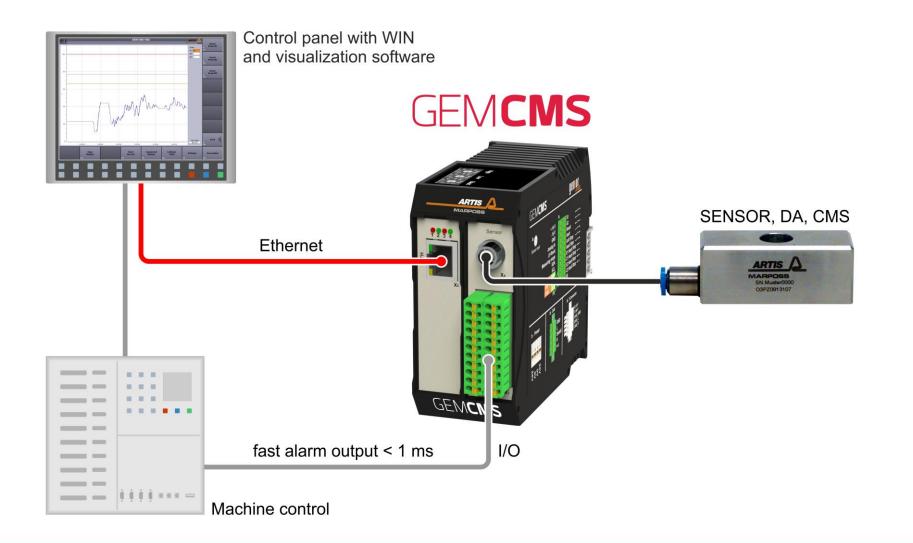

systems

Detection of breakage, missing and wear in machining production Machine **protection** (collision) Avoidance of scrap, rework and consequential damage Detection of **clamping errors**, incorrect components and faulty processes **Condition Based Monitoring** (bearings, ball screws, machine components, imbalances,...) Adaptive controls- AC Process visualization and documentation Acquisition and processing of process data Source of **information** for other third-party systems Data provision for **cloud-based** systems





#### Applications for cutting monitoring







#### Applications for machine safety







#### ARTIS sensors overview







#### Modular System Genior Modular - GEM







## Monitoring with internal drive data







#### Force monitoring for machine safety







## Cutting/Machine-Protection







#### Artis Applications







#### **Detected Failures**



E Point on drill damaged.





Slight chip on 2 out of 32 cutting edges.



Drill snapped.





## Monitoring and trend display







#### Cloud solution Fanuc Field System







## **IIP** Ecosphere









# MARPOSS Smart Factory 4.0