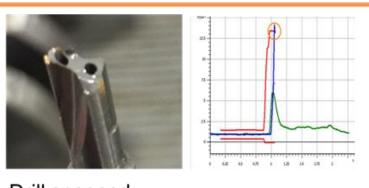

#### **Detected Failures**

E Point on drill damaged.

Slight chip on 2 out of 32 cutting edges.

Drill snapped.