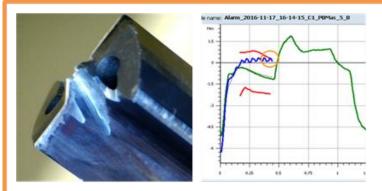

#### **Detected Failures**

E Point on drill damaged.

Slight chip on 2 out of 32 cutting edges.

Drill snapped.

## Monitoring and trend display